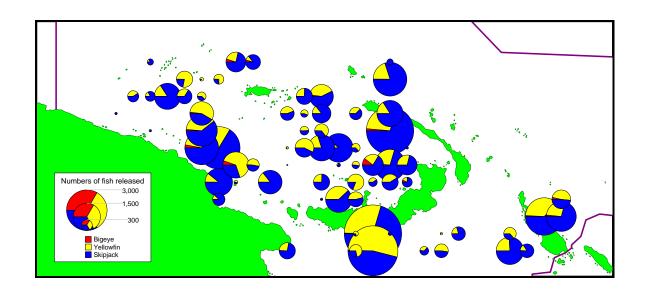

## RELEASES (AUGUST 2006 - MAY 2007)

|                   | Skipjack | Yellowfin | Bigeye | TOTAL |
|-------------------|----------|-----------|--------|-------|
| Conventional tags | 40338    | 20300     | 633    | 61271 |
| Archival tags     | 2        | 233       | 49     | 284   |
| Sonic tags        | 69       | 135       | 18     | 222   |
| Total             | 40409    | 20649     | 691    | 61749 |