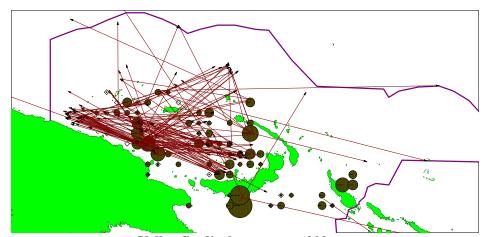

Skipjack displacements > 300 nm

Yellowfin displacements > 200 nm

Bigeye displacements > 100 nm