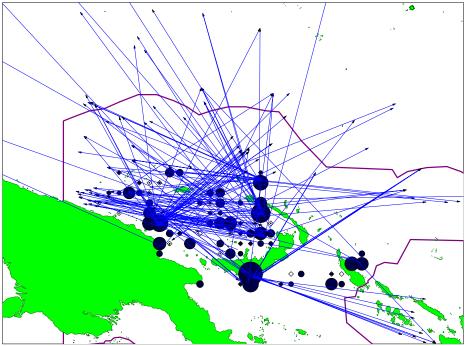

Skipjack displacements > 300 nm

Yellowfin displacements > 200 nm

Bigeye displacements > 100 nm