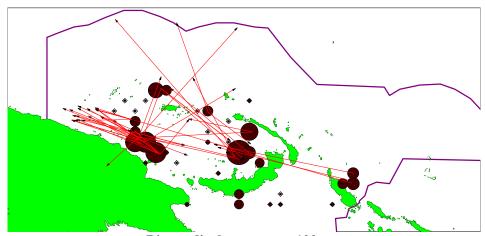

Skipjack displacements > 300 nm

Yellowfin displacements > 200 nm

Bigeye displacements > 100 nm