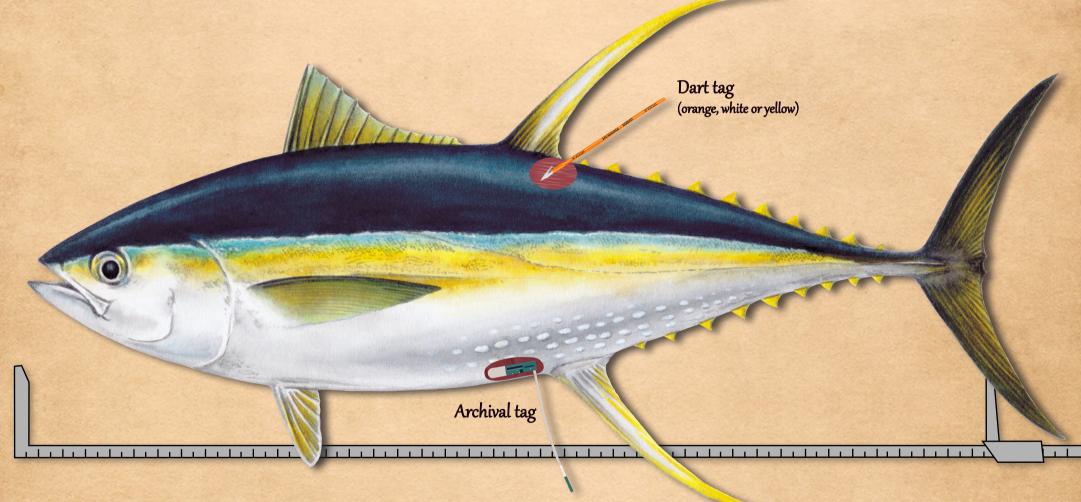

Our Tuna is our Future!

## 

@\*\*\*

Better Science is better Management!

 $\star$   $\star$  Found a fish with a tag ?  $\star$   $\star$ Now, if it's orange or white, we'd like the whole fish!

- → Leave the tags in the fish
- Do not gill and gut the fish, we buy the whole fish
- → Contact immediately SPC

tagging@spc.int carolines@spc.int

Note the information below:

- > Place the fish aside
- Batch number (if found during processing)
- > Contact immediately your supervisor
- Carrier vessel
- > Period of catch

+ archival tag + whole fish

TAG

\*Additional US\$5 if the whole fish is presented to a local Tag Recovery Officer